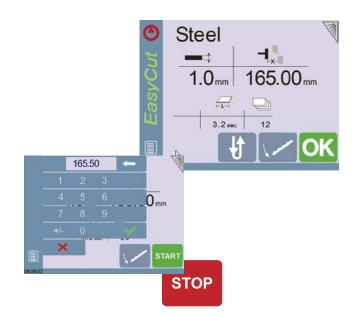

The CybTouch 6 is as simple as a "go-to control".

2 versions available: one for swing shears and one for adjustable rack angle shears.

**CYBELEC** 

INFRANOR GROUP COMPANY

- Easy OperatingUser-friendly:
  - Large colour touch screen for an intuitive programming.
  - Complete programming of parts in seconds.
  - Quick set up of the machine thanks to the *EasyCut* page.
  - Contextual help and warning pop-up.
  - Simple pages.
- Comfortable:
  - Large, vivid and high-contrast screen.
  - Clear display of all information the operator needs.
  - Rapid data input thanks to the ergonomic software with large keys.

## **Better Cutting**

- Automatic calculations of the shear functions upon material specifications.
- Large cutting sequences and programs can be memorized.

## Powerful

- Extended available functions e.g.:
  - Automatic blade gap.
  - Automatic cutting angle.
  - Automatic cutting length.
  - Automatic backgauge correction.
  - Automatic backgauge foldaway.
- Easy communication:
  - Connection to your PC / notebook for comfortable software updating and data back-up.
- Over 10 languages available.