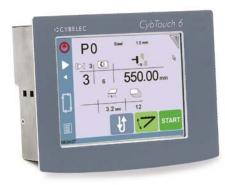

# **The Intuitive Programming**

World new control, with intuitive colour touch screen programming, the CybTouch 6 is intended specifically for sheet-metal cutting.

CybTouch 6 is a competitively-priced product in a robust panel-design construction.

It is a high integration of functions fitted out with a vivid high-contrast colour screen and simplified touch software with large keys.

Its software guides the operator with permanent online help and many automatic functions.

The CybTouch 6 is as simple as a "go-to control".

2 versions available: one for swing shears and one for adjustable rack angle shears.

**CYBELEC** 

INFRANOR GROUP COMPANY

- Easy OperatingUser-friendly:
  - Large colour touch screen for an intuitive programming.
  - Complete programming of parts in seconds.
  - Quick set up of the machine thanks to the *EasyCut* page.
  - Contextual help and warning pop-up.
  - Simple pages.
- Comfortable:
  - Large, vivid and high-contrast screen.
  - Clear display of all information the operator needs.
  - Rapid data input thanks to the ergonomic software with large keys.